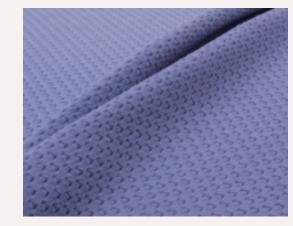

**5S3675** 85% Nylon + 15% Spandex Weight :210g/m<sup>2</sup> Width inch: 63" cut

The fabric designed with embossed textures which presenting it is rough as life. The space between the fabric and our skin with the effect of breathable and comfortable makes the general fabric more richness and diversity. Bacterial is all around in our lives, it becomes necessary that people using things with anti-bacterial function.

Knitting the fabric with anti-bacterial yarn will keep its effective longer than adding chemicals. And it actually has more competitiveness than other materials without this function!