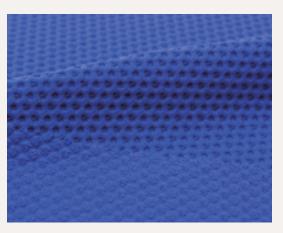

We cannot resist the destiny that live every day with anxiety.

**N/S5M1336** 93% Nylon + 7% Spandex Weight :213g/m<sup>2</sup> Width inch: 55" cut

**5S3676** 85% Nylon + 15% Spandex Weight :217g/m<sup>2</sup> Width inch: 62" cut

**5S3675** 85% Nylon + 15% Spandex Weight :210g/m<sup>2</sup> Width inch: 63" cut

The fabric designed with embossed textures which presenting it is rough as life. The space between the fabric and our skin with the effect of breathable and comfortable makes the general fabric more richness and diversity. Bacterial is all around in our lives, it becomes necessary that people using things with anti-bacterial function.