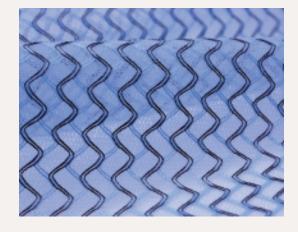

# T/CD5L4219

9% CD Polyester + 91% Polyester Weight:204 g/m<sup>2</sup> Width inch:55″cut

Within this special weaving method shows the transparent effect which had a sense of mystery when the fabric is applied to the finished product.