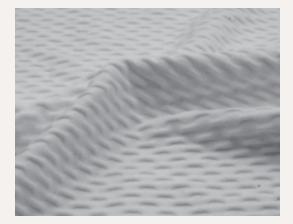

**5S3675** 85% Nylon + 15% Spandex Weight :210g/m<sup>2</sup> Width inch: 63" cut

The fabric designed with embossed textures which presenting it is rough as life. The space between the fabric and our skin with the effect of breathable and comfortable makes the general fabric more richness and diversity. Bacterial is all around in our lives, it becomes necessary that people using things with anti-bacterial function.

Knitting the fabric with anti-bacterial yarn will keep its effective longer than adding chemicals. And it actually has more competitiveness than other materials without this function!