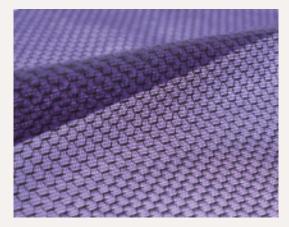

# T/S5M1265

80% Polyester + 20% Spandex Weight:223 g/m<sup>2</sup> Width inch:53″cut

46% CD Polyester+28% Polyester+26%Spandex Weight : 192 g/m<sup>2</sup> Width inch:47" cut 45% CD Polyester +28% Polyester+27%Spandex Weight : 153 g/m<sup>2</sup> Width inch:58" cut 47% CD Polyester +28% Polyester+25%Spandex Weight : 195 g/m<sup>2</sup> Width inch:45" cut

Even within these simple patterns, the gradient color changing have a strong visual attraction and could perform itself outstanding . As we expect that we could find the peace in our lives, all f the things left in this unstable world will getting better.