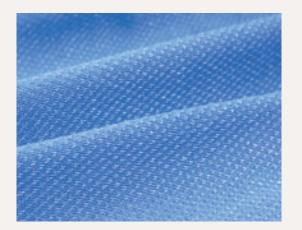

**5S3675** 85% Nylon + 15% Spandex Weight :210g/m<sup>2</sup> Width inch: 63" cut

The fabric designed with embossed textures which presenting it is rough as life. The space between the fabric and our skin with the effect of breathable and comfortable makes the general fabric more richness and diversity. Bacterial is all around in our lives, it becomes necessary that people using things with anti-bacterial function.

Knitting the fabric with anti-bacterial yarn will keep its effective longer than adding chemicals. And it actually has more competitiveness than other materials without this function!