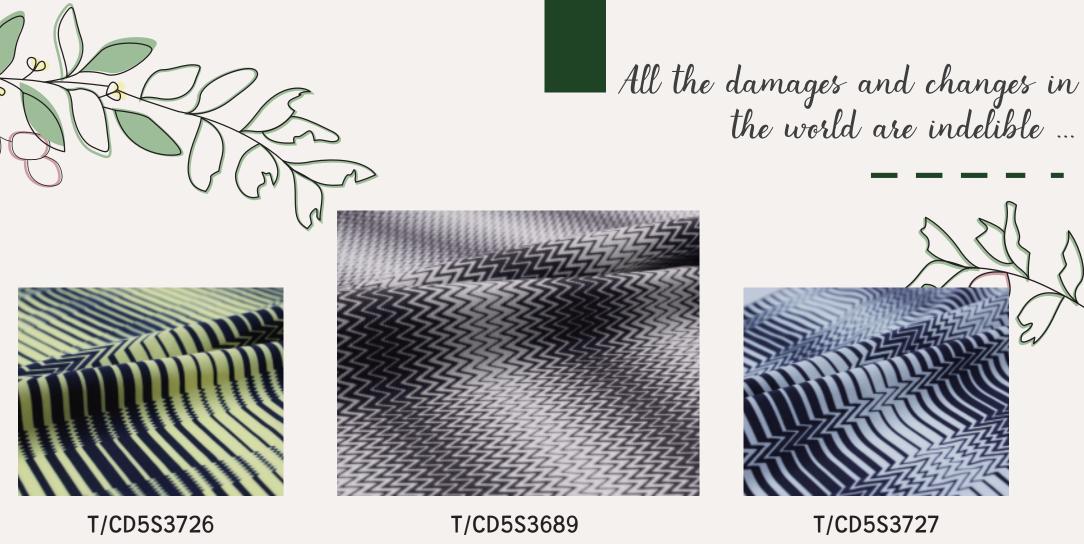

Even within these simple patterns, the gradient color changing have a strong visual attraction and could perform itself outstanding . As we expect that we could find the peace in our lives, all f the things left in this unstable world will getting better.